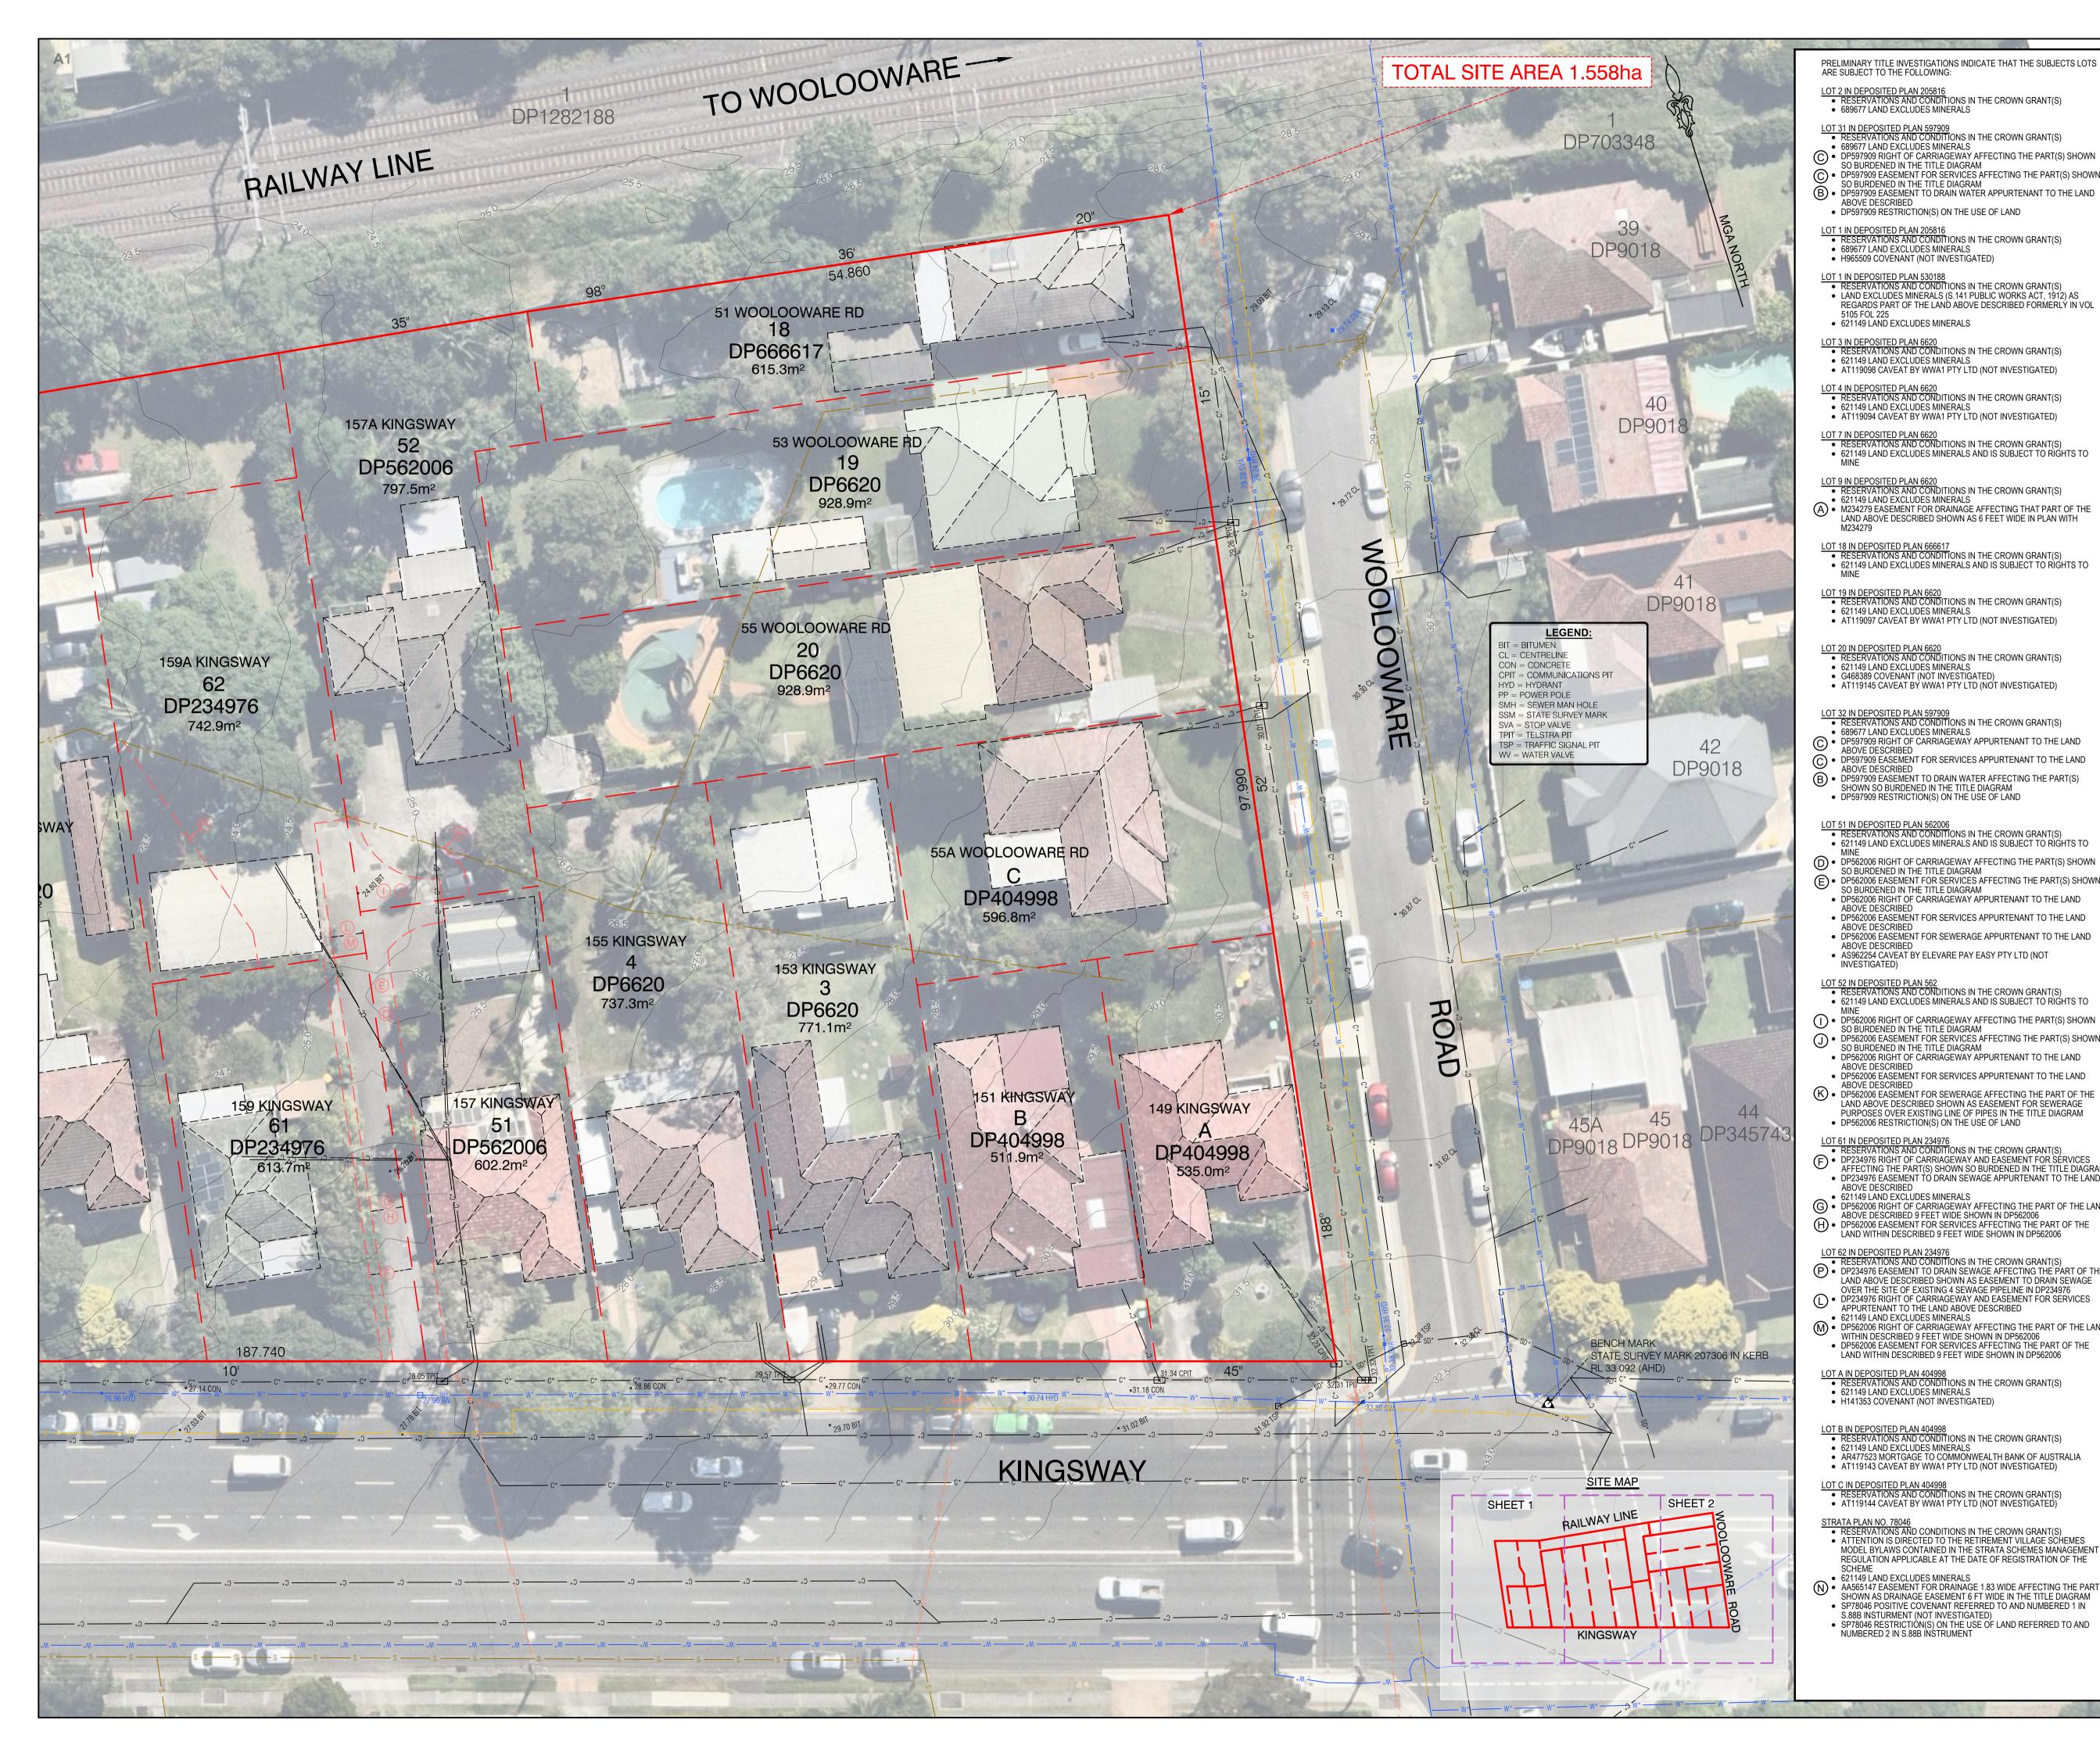

| I <u>205816</u><br>CONDITIONS IN THE CROWN GRANT(S)<br>DES MINERALS                                                                                                           | CONTOUR INFORMATION DERIVED FROM LIDAR DATA CAPTURED BETWEEN 12 NSW SPATIAL SERVICES.     SPOT LEVELS SHOWN BY FIELD SURVEY - THESE ARE PRIMARILY TO VERIFY LI                                                                                                                                                                                                                                                       |                                                                                                                                                                                                                                                                             |  |
|-------------------------------------------------------------------------------------------------------------------------------------------------------------------------------|----------------------------------------------------------------------------------------------------------------------------------------------------------------------------------------------------------------------------------------------------------------------------------------------------------------------------------------------------------------------------------------------------------------------|-----------------------------------------------------------------------------------------------------------------------------------------------------------------------------------------------------------------------------------------------------------------------------|--|
| N 597909<br>CONDITIONS IN THE CROWN GRANT(S)<br>DES MINERALS<br>CARRIAGEWAY AFFECTING THE PART(S) SHOWN                                                                       | <ul> <li>OBTAIN LEVELS AT SPECIFIC CRITICAL LOCATIONS.</li> <li>AERIAL IMAGERY VIDE NEARMAP DATED 04/04/2024.</li> <li>ALL BYDA SERVICES SHOWN ARE APPROXIMATE POSITION ONLY.</li> <li>A BASIC BOUNDARY SURVEY HAS BEEN UNDERTAKEN SUITABLE FOR COUNCIL</li> </ul>                                                                                                                                                   | OBTAIN LEVELS AT SPECIFIC CRITICAL LOCATIONS.  AERIAL IMAGERY VIDE NEARMAP DATED 04/04/2024.  ALL BYDA SERVICES SHOWN ARE APPROXIMATE POSITION ONLY.                                                                                                                        |  |
| E TITLE DIAGRAM<br>FOR SERVICES AFFECTING THE PART(S) SHOWN                                                                                                                   | (TITLE DIMENSIONS ONLY) - BOUNDARY DEFINITION IS SUBJECT TO FURTHER S     IF CONSTRUCTION IS INTENDED TO BE UNDERTAKEN ON OR ADJACENT TO PRO                                                                                                                                                                                                                                                                         | SURVEY.                                                                                                                                                                                                                                                                     |  |
| E TITLE DIAGRAM<br>I TO DRAIN WATER APPURTENANT TO THE LAND<br>ON(S) ON THE USE OF LAND                                                                                       | BOUNDARIES OF THE LAND MUST BE MARKED OR THE BUILDING SETOUT.<br>• THIS SURVEY IS FOR DESIGN PURPOSES OF THE SUBJECT LAND ONLY. THIS PLAN MUST NOT BE USED<br>FOR ANY OTHER MATTER, PURPOSE OR CONSTRUCTION SETOUT.<br>• THIS PLAN HAS BEEN PREPARED FOR THE EXCLUSIVE USE OF PACIFIC PLANNING PTY LTD.                                                                                                              |                                                                                                                                                                                                                                                                             |  |
| I 205816<br>CONDITIONS IN THE CROWN GRANT(S)<br>DES MINERALS<br>(NOT INVESTIGATED)                                                                                            | <ul> <li>RELATIONSHIP OF IMPROVEMENTS TO BOUNDARIES IS DIAGRAMMATIC ONLY. WHERE OFFSETS ARE<br/>CRITICAL THEY SHOULD BE CONFIRMED BY FURTHER SURVEY.</li> <li>EXCEPT WHERE SHOWN BY DIMENSION LOCATION OF DETAIL WITH RESPECT TO BOUNDARIES IS<br/>INDICATIVE ONLY.</li> <li>VISIBLE AND UNDERGROUND SERVICES HAVE NOT BEEN LOCATED. BEFORE YOU DIG AUSTRALIA</li> </ul>                                             |                                                                                                                                                                                                                                                                             |  |
| I 530188<br>CONDITIONS IN THE CROWN GRANT(S)<br>IERALS (S.141 PUBLIC WORKS ACT, 1912) AS<br>THE LAND ABOVE DESCRIBED FORMERLY IN VOL                                          | <ul> <li>(www.byda.com.au) SHOULD BE USED AND A FULL UTILITY INVESTIGATION, INCLUDING A UTILITY LOCATION SURVEY, SHOULD BE UNDERTAKEN BEFORE CARRYING OUT ANY CONSTRUCTION ACTIVITY IN OR NEAR THE SURVEYED AREA.</li> <li>THE INFORMATION IS ONLY TO BE USED AT A SCALE ACCURACY OF 1:250 OR AS NOTED</li> <li>DO NOT SCALE OFF THIS PLAN / FIGURED DIMENSIONS TO BE TAKEN IN PREFERENCE TO SCALED</li> </ul>       |                                                                                                                                                                                                                                                                             |  |
| DES MINERALS                                                                                                                                                                  | <ul> <li>READINGS.</li> <li>COPYRIGHT © CMS SURVEYORS 2024.</li> </ul>                                                                                                                                                                                                                                                                                                                                               |                                                                                                                                                                                                                                                                             |  |
| I 6620<br>CONDITIONS IN THE CROWN GRANT(S)<br>DES MINERALS<br>Y WWA1 PTY LTD (NOT INVESTIGATED)                                                                               | <ul> <li>NO PART OF THIS SURVEY MAY BE REPRODUCED, STORED IN A RETRIEVAL SYSTEM OR TRANSMITTED IN<br/>ANY FORM, WITHOUT THE WRITTEN PERMISSION OF THE COPYRIGHT OWNER EXCEPT AS PERMITTED BY<br/>THE COPYRIGHT ACT 1968.</li> <li>ANY PERMITTED DOWNLOADING, ELECTRONIC STORAGE, DISPLAY, PRINT, COPY OR REPRODUCTION OF<br/>THIS SURVEY SHOULD CONTAIN NO ALTERATION OR ADDITION TO THE ORIGINAL SURVEY.</li> </ul> |                                                                                                                                                                                                                                                                             |  |
| I 6620<br>CONDITIONS IN THE CROWN GRANT(S)<br>DES MINERALS<br>Y WWA1 PTY LTD (NOT INVESTIGATED)                                                                               | THIS NOTICE MUST NOT BE ERASED. <u>LEGEND 2: (SEE NOTES 2)</u>                                                                                                                                                                                                                                                                                                                                                       |                                                                                                                                                                                                                                                                             |  |
| I 6620<br>CONDITIONS IN THE CROWN GRANT(S)<br>DES MINERALS AND IS SUBJECT TO RIGHTS TO                                                                                        | PLOTTED FROM BEFORE YOU DIG AUSTRALIA (BYDA) PLANS         C*       = COMMUNICATIONS LINES (UNDERGROUND) PLOTTED FROM         TELSTRA & NBN DIAGRAMS, APPROXIMATE POSITION ONLY.         EU*       = ELECTRICITY LINE (UNDERGROUND) PLOTTED FROM SERVICE DIAGRAMS,         APPROXIMATE POSITION ONLY.                                                                                                                |                                                                                                                                                                                                                                                                             |  |
| I <u>6620</u><br>CONDITIONS IN THE CROWN GRANT(S)<br>DES MINERALS                                                                                                             | E0* =ELECTRICITY LINES (OVERHEAD), APPROXIMATE POSI     G* = GAS LINE (UNDERGROUND) PLOTTED FROM SERVICI                                                                                                                                                                                                                                                                                                             |                                                                                                                                                                                                                                                                             |  |
| FOR DRAINAGE AFFECTING THAT PART OF THE<br>IBED SHOWN AS 6 FEET WIDE IN PLAN WITH                                                                                             | G* = GAS LINE (UNDERGROUND) PLOTTED FROM SERVICE DIAGRAMS, APPROXIMATE<br>POSITION ONLY.<br>SD* = TRAFFIC SIGNAL LINE (UNDERGROUND) PLOTTED FROM SERVICE DIAGRAMS,<br>APPROXIMATE POSITION ONLY.<br>S* = SEWER LINE (UNDERGROUND) PLOTTED FROM SERVICE DIAGRAMS, APPROXIMATE                                                                                                                                         |                                                                                                                                                                                                                                                                             |  |
| N 666617<br>CONDITIONS IN THE CROWN GRANT(S)<br>DES MINERALS AND IS SUBJECT TO RIGHTS TO                                                                                      | POSITION ONLY.         SW*         STORMWATER LINE (UNDERGROUND), APPROXIMATE         W*         WATER MAIN (UNDERGROUND) PLOTTED FROM SERVICE                                                                                                                                                                                                                                                                       | E POSITION ONLY.                                                                                                                                                                                                                                                            |  |
| N 6620<br>CONDITIONS IN THE CROWN GRANT(S)<br>DES MINERALS<br>Y WWA1 PTY LTD (NOT INVESTIGATED)                                                                               | POSITION ONLY.<br><u>NOTES 2</u><br>• THE PURPOSE OF THIS PLAN IS FOR DESIGN ONLY. CURRENT PLANS ISSUED                                                                                                                                                                                                                                                                                                              |                                                                                                                                                                                                                                                                             |  |
| N 6620<br>CONDITIONS IN THE CROWN GRANT(S)                                                                                                                                    | THROUGH "BEFORE YOU DIG AUSTRALIA" ARE STILL REQUIRED. CONTRACTORS<br>WILL NEED TO EXERCISE THEIR OWN "DUTY OF CARE" AND SHOULD MAKE THEIR<br>AUSTRALIA ENQUIRY BEFORE EXCAVATION/CONSTRUCTION. YOU MUST ENSUR!                                                                                                                                                                                                      | R OWN BEFORE YOU DIG<br>E "BEFORE YOU DIG                                                                                                                                                                                                                                   |  |
| CONDITIONS IN THE CROWN GRANT(S)<br>DES MINERALS<br>(NOT INVESTIGATED)<br>Y WWA1 PTY LTD (NOT INVESTIGATED)                                                                   | AUSTRALIA" ARE CURRENT AS THEY HAVE VARYING EXPIRATION DATES, AND M<br>OTHERWISE THE INFORMATION ON THIS PLAN MAY NO LONGER BE CURRENT.<br>• WARNING: THE DIAGRAMS OF THE SERVICE PROVIDER MAY NOT DEPICT ALL<br>NETWORK AND SERVICE PROVIDERS MAY SHARE CONDUITS AND/OR TRENCHES<br>MAY REPRESENT MULTIPLE CONDUITS, PIPES END/OR CABLES AT THIS LOCATION                                                           | ASSETS WITHIN THEIR<br>3. SINGLE MARKED LINES<br>DN. WE RECOMMEND NON                                                                                                                                                                                                       |  |
| N 597909<br>CONDITIONS IN THE CROWN GRANT(S)                                                                                                                                  | DESTRUCTIVE DIGGING/POTHOLING TO EXPOSE SERVICES FOR ACCURATE IDEN<br>CAUTION: UTILITIES PLOTTED ON THE PLAN THAT TERMINATE IN THE SPECIFIED<br>FEATURES THAT HAVE NOT BEEN SHOWN ON THE BYDA DIAGRAMS. THE RISK RI                                                                                                                                                                                                  | NTIFICATION AND DEPTH.<br>D AREA MAY GO TO                                                                                                                                                                                                                                  |  |
| DES MINERALS<br>CARRIAGEWAY APPURTENANT TO THE LAND                                                                                                                           | AND/OR SUB CONTRACTOR AND THEIR RESPONSIBILITY TO EXERCISE CAUTION                                                                                                                                                                                                                                                                                                                                                   |                                                                                                                                                                                                                                                                             |  |
| FOR SERVICES APPURTENANT TO THE LAND                                                                                                                                          | SUBSURFACE UTILITY INFORMATIC<br>SUBSURFACE UTILITY INFORMATION (SUI) AS5488 CLASSIFICATION                                                                                                                                                                                                                                                                                                                          | _                                                                                                                                                                                                                                                                           |  |
| TO DRAIN WATER AFFECTING THE PART(S)<br>ED IN THE TITLE DIAGRAM<br>ON(S) ON THE USE OF LAND                                                                                   | QUALITY LABELLING UTILITY INFORMATION BY A CLASSIFICATION CODE ALLOWS<br>INFORMATION TO UNDERSTAND CLEARLY HOW THE INFORMATION WAS COLLEC                                                                                                                                                                                                                                                                            | QUALITY LABELLING UTILITY INFORMATION BY A CLASSIFICATION CODE ALLOWS THE USER OF THIS<br>INFORMATION TO UNDERSTAND CLEARLY HOW THE INFORMATION WAS COLLECTED AND THEN PLACE AN<br>APPROPRIATE AMOUNT OF RELIANCE ON IT. PROJECT RISKS RELATED TO UNDERGROUND UTILITIES CAN |  |
| N 562006<br>CONDITIONS IN THE CROWN GRANT(S)<br>DES MINERALS AND IS SUBJECT TO RIGHTS TO                                                                                      | QUALITY D:<br>INFORMATION IS THE MOST BASIC LEVEL OF UTILITY LOCATIONS USING ONLY INFORMATION BASED ON<br>EXISTING BEFORE YOU DIG AUSTRALIA PLANS OR OTHER RECORDS AND BY MEASURING BOUNDARY<br>OFFSETS ETC. THIS METHOD OF UTILITY LOCATION SHOULD ALWAYS BE TREATED AS AN INDICATION OF<br>THE PRESENCE OF A SERVICE ONLY AND SHOULD NOT BE USED FOR DESIGN. TOLERANCE DOES NOT                                    |                                                                                                                                                                                                                                                                             |  |
| CARRIAGEWAY AFFECTING THE PART(S) SHOWN<br>E TITLE DIAGRAM<br>I FOR SERVICES AFFECTING THE PART(S) SHOWN<br>E TITLE DIAGRAM<br>CARRIAGEWAY APPURTENANT TO THE LAND            | APPLY TO AN INDICATIVE LOCATION THAT IS ATTRIBUTED TO QUALITY LEVEL D.                                                                                                                                                                                                                                                                                                                                               |                                                                                                                                                                                                                                                                             |  |
| FOR SERVICES APPURTENANT TO THE LAND                                                                                                                                          |                                                                                                                                                                                                                                                                                                                                                                                                                      |                                                                                                                                                                                                                                                                             |  |
| FOR SEWERAGE APPURTENANT TO THE LAND                                                                                                                                          |                                                                                                                                                                                                                                                                                                                                                                                                                      |                                                                                                                                                                                                                                                                             |  |
| N 562<br>CONDITIONS IN THE CROWN GRANT(S)<br>DES MINERALS AND IS SUBJECT TO RIGHTS TO                                                                                         | 1 FIRST ISSUE                                                                                                                                                                                                                                                                                                                                                                                                        | 17/04/2024                                                                                                                                                                                                                                                                  |  |
| CARRIAGEWAY AFFECTING THE PART(S) SHOWN<br>E TITLE DIAGRAM<br>FFOR SERVICES AFFECTING THE PART(S) SHOWN                                                                       | BEFORE                                                                                                                                                                                                                                                                                                                                                                                                               |                                                                                                                                                                                                                                                                             |  |
| FOR SERVICES AFFECTING THE PART(S) SHOWN<br>E TITLE DIAGRAM<br>CARRIAGEWAY APPURTENANT TO THE LAND<br>FOR SERVICES APPURTENANT TO THE LAND                                    | YOU DIG<br>www.byda.com.au<br>Zero Damage - Zero Harm                                                                                                                                                                                                                                                                                                                                                                |                                                                                                                                                                                                                                                                             |  |
| FOR SEWERAGE AFFECTING THE PART OF THE<br>IBED SHOWN AS EASEMENT FOR SEWERAGE<br>ISTING LINE OF PIPES IN THE TITLE DIAGRAM<br>ION(S) ON THE USE OF LAND                       |                                                                                                                                                                                                                                                                                                                                                                                                                      | .5                                                                                                                                                                                                                                                                          |  |
| N 234976<br>CONDITIONS IN THE CROWN GRANT(S)<br>CARRIAGEWAY AND EASEMENT FOR SERVICES<br>T(S) SHOWN SO BURDENED IN THE TITLE DIAGRAM                                          | SCALE 1:250<br>HORIZONTAL DATUM:<br>CO-ORDINATE SYSTEM: MGA56 - GDA2020                                                                                                                                                                                                                                                                                                                                              |                                                                                                                                                                                                                                                                             |  |
| TO DRAIN SEWAGE APPURTENANT TO THE LAND                                                                                                                                       | MARKS ADOPTED: GNSS VERIFIED AT SSM35767<br>VERTICAL DATUM:                                                                                                                                                                                                                                                                                                                                                          | ,                                                                                                                                                                                                                                                                           |  |
| CARRIAGEWAY AFFECTING THE PART OF THE LAND<br>9 FEET WIDE SHOWN IN DP562006<br>1 FOR SERVICES AFFECTING THE PART OF THE<br>1BED 9 FEET WIDE SHOWN IN DP562006                 | DATUM: AUSTRALIAN HEIGHT DATUM (AHD)<br>B.M. ADOPTED: SSM 35767<br>R.L. 26.696 (CLASS LC)                                                                                                                                                                                                                                                                                                                            |                                                                                                                                                                                                                                                                             |  |
| N 234976<br>CONDITIONS IN THE CROWN GRANT(S)<br>I TO DRAIN SEWAGE AFFECTING THE PART OF THE                                                                                   | SOURCE: S.C.I.M.S. (27/03/2024)                                                                                                                                                                                                                                                                                                                                                                                      |                                                                                                                                                                                                                                                                             |  |
| IBED SHOWN AS EASEMENT TO DRAIN SEWAGE<br>XISTING 4 SEWAGE PIPELINE IN DP234976<br>CARRIAGEWAY AND EASEMENT FOR SERVICES<br>HE LAND ABOVE DESCRIBED<br>DES MINERALS           | PACIFIC PLANNING PTY LTD                                                                                                                                                                                                                                                                                                                                                                                             |                                                                                                                                                                                                                                                                             |  |
| DES MINERALS<br>CARRIAGEWAY AFFECTING THE PART OF THE LAND<br>9 FEET WIDE SHOWN IN DP562006<br>1 FOR SERVICES AFFECTING THE PART OF THE<br>IBED 9 FEET WIDE SHOWN IN DP562006 | LGA: SUTHERLAND SHIRE                                                                                                                                                                                                                                                                                                                                                                                                |                                                                                                                                                                                                                                                                             |  |
| I 404998<br>CONDITIONS IN THE CROWN GRANT(S)<br>DES MINERALS<br>(NOT INVESTIGATED)                                                                                            | DESKTOP SITE INVESTIGATION FOR                                                                                                                                                                                                                                                                                                                                                                                       |                                                                                                                                                                                                                                                                             |  |
| <u>1404998</u>                                                                                                                                                                | CONCEPT PLANNING - C<br>WOOLOOWARE ROAD & KIN                                                                                                                                                                                                                                                                                                                                                                        |                                                                                                                                                                                                                                                                             |  |
| CONDITIONS IN THE CROWN GRANT(S)<br>DES MINERALS<br>E TO COMMONWEALTH BANK OF AUSTRALIA<br>( WWA1 PTY LTD (NOT INVESTIGATED)                                                  | WOOLOOWARE, NSW, 22                                                                                                                                                                                                                                                                                                                                                                                                  |                                                                                                                                                                                                                                                                             |  |
| I 404998<br>CONDITIONS IN THE CROWN GRANT(S)<br>/ WWA1 PTY LTD (NOT INVESTIGATED)                                                                                             | CMS SURVEYORS PT<br>ACN 096 240 201                                                                                                                                                                                                                                                                                                                                                                                  | Y LTD                                                                                                                                                                                                                                                                       |  |
| CONDITIONS IN THE CROWN GRANT(S)<br>TED TO THE RETIREMENT VILLAGE SCHEMES<br>ITAINED IN THE STRATA SCHEMES MANAGEMENT<br>ABLE AT THE DATE OF REGISTRATION OF THE              | PO Box 463 Dee Why, NSW, 2099<br>2/99A South Creek Road, Dee Why, NSW, 2099<br>2 (02) 9971 4802                                                                                                                                                                                                                                                                                                                      |                                                                                                                                                                                                                                                                             |  |
| DES MINERALS                                                                                                                                                                  | info@cmssurveyors.com.au<br>€ www.cmssurveyors.com.au                                                                                                                                                                                                                                                                                                                                                                |                                                                                                                                                                                                                                                                             |  |
| E EASEMENT 6 FT WIDE IN THE TITLE DIAGRAM<br>OVENANT REFERRED TO AND NUMBERED 1 IN<br>NOT INVESTIGATED)                                                                       | SURVEYED DRAWN CHECKED<br>HC ABS CL                                                                                                                                                                                                                                                                                                                                                                                  |                                                                                                                                                                                                                                                                             |  |
| N(S) ON THE USE OF LAND REFERRED TO AND<br>B INSTRUMENT                                                                                                                       | SURVEY INSTRUCTION / SCALE / DATE                                                                                                                                                                                                                                                                                                                                                                                    | DL<br>OF SURVEY                                                                                                                                                                                                                                                             |  |
|                                                                                                                                                                               | DRAWING 23317dotail                                                                                                                                                                                                                                                                                                                                                                                                  | 2/04/2024<br>SHEET ISSUE                                                                                                                                                                                                                                                    |  |
|                                                                                                                                                                               |                                                                                                                                                                                                                                                                                                                                                                                                                      | 1000E                                                                                                                                                                                                                                                                       |  |

2 OF 2

CAD FILE 23317desktop plan GDA2020.dwg

1

NOTES: